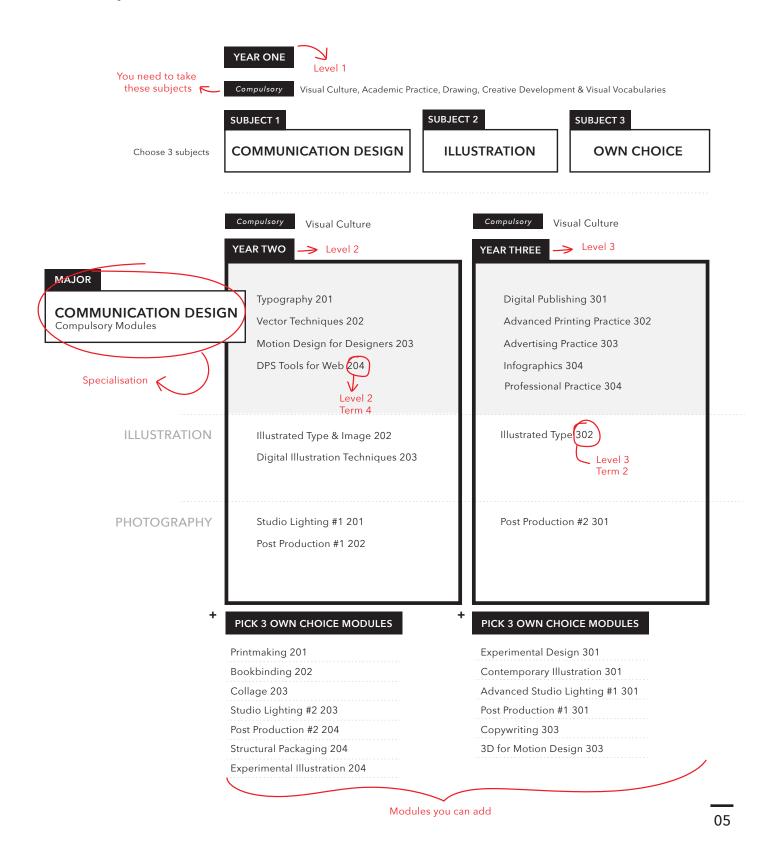

## BACHELOR OF ARTS VISUAL COMMUNICATION

- + With either a single or double major
- + Double major only permitted within a school's qualification
- + Students can register for modules from other school's qualifications.

## PACKAGES & MODULES

- + Refer to the Package example on the next page
- + 2020 Modules:
- School of Film Arts
- School of Visual Communication
- School of Creative Technologies

Please find the Module lists available on our website www.openwindow.co.za