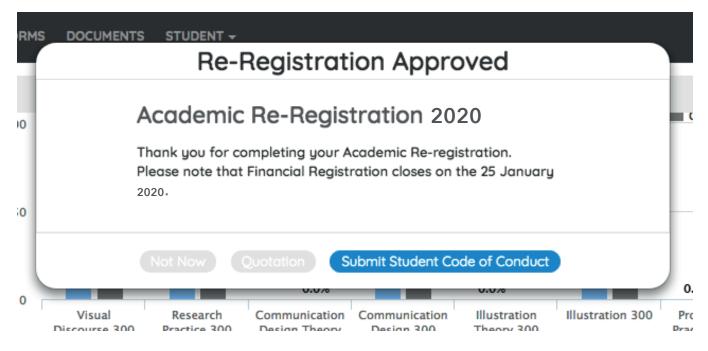

## **STEP 1: ACADEMIC REGISTRATION**

- Choose a Package
- Attend Open Evening
- Ensure current year's fees are up to date (financial good-standing)
- Ensure Meta Account is active
- Ensure personal information is updated
- (a) Re-registration notification will be issued on Metaschool
- (b) Access this link via a Computer and not Mobile or Tablet
- (c) Complete Academic Registration
- (d) Once the Registrar office has processed Academic Registration, a quote will be issued on Metaschool

<sup>\*</sup> Please refer to the screenshots on the next page

## (d) Once the Registrar office has processed Academic Registration, a quote will be issued on Metaschool

| Student Nur<br>Name and S<br>Residential<br>ID Number:<br>PROGRAM:<br>SUBJECTS<br>Third Year<br>Visual Culture<br>First Year<br>Marketing 100 | Surname:<br>Address:<br>Bachelor of Arts in              | 19<br>160027<br>Pamela Nel<br>6 Panfluit Street<br>Highveld, Pretoria<br>9703180347080 |                                                                                                                                           |               | EN WINDOW         |
|-----------------------------------------------------------------------------------------------------------------------------------------------|----------------------------------------------------------|----------------------------------------------------------------------------------------|-------------------------------------------------------------------------------------------------------------------------------------------|---------------|-------------------|
| Name and S<br>Residential<br>ID Number:<br>PROGRAM:<br>SUBJECTS<br>Third Year<br>Visual Culture<br>First Year<br>Marketing 100                | Surname:<br>Address:<br>Bachelor of Arts in              | Pamela Nel<br>6 Panfluit Street<br>Highveld, Pretoria                                  |                                                                                                                                           | 21 9          |                   |
| SUBJECTS<br>Third Year<br>Visual Culture<br>First Year<br>Marketing 100                                                                       |                                                          |                                                                                        | 1                                                                                                                                         | 210           | eptember 2018     |
| Third Year<br>Visual Culture<br>First Year<br>Marketing 100                                                                                   | ;                                                        | Visual Communicat                                                                      | ion Design-Third Year-3 Year                                                                                                              |               |                   |
| Visual Culture<br>First Year<br>Marketing 100                                                                                                 |                                                          | Code                                                                                   | Degree                                                                                                                                    | Credits       | Cost              |
| First Year<br>Marketing 100                                                                                                                   |                                                          |                                                                                        |                                                                                                                                           |               |                   |
| Marketing 100                                                                                                                                 | 300                                                      | VC_VD_300                                                                              | Bachelor of Arts in Visual Communication Design                                                                                           | 20            | 15984             |
|                                                                                                                                               |                                                          |                                                                                        |                                                                                                                                           |               |                   |
|                                                                                                                                               |                                                          | VC_MA_100                                                                              | Bachelor of Arts in Visual Communication Design                                                                                           | 20            | 16178.4           |
| Second Year                                                                                                                                   |                                                          |                                                                                        |                                                                                                                                           |               |                   |
| Illustration 200                                                                                                                              |                                                          | VC_ILL_200                                                                             | Bachelor of Arts in Visual Communication Design                                                                                           | 50            | 38880             |
| Brand Activati                                                                                                                                |                                                          | VC_MA_BR_202                                                                           | Bachelor of Arts in Visual Communication Design                                                                                           | 5             | 3888              |
|                                                                                                                                               | ig Advanced 201                                          | VC_ND_FD_201                                                                           | Bachelor of Arts in Visual Communication Design                                                                                           | 5             | 3888              |
| Painting Foun                                                                                                                                 |                                                          | VC_ND_PF_203                                                                           | Bachelor of Arts in Visual Communication Design                                                                                           | 5             | 3888              |
|                                                                                                                                               | rior Photography 203                                     | VC_ND_IE_203                                                                           | Bachelor of Arts in Visual Communication Design                                                                                           | 5             | 3888              |
| Collage 203                                                                                                                                   | For Dopignore 000                                        | VC_ND_CP_203<br>VC COM MD 203                                                          | Bachelor of Arts in Visual Communication Design                                                                                           | 5             | 3888              |
| Motion Design                                                                                                                                 | n For Designers 203                                      | v0_00WI_WID_203                                                                        | Bachelor of Arts in Visual Communication Design                                                                                           | 5<br>120      | 3888<br>94 370.40 |
| DEDUCTIO                                                                                                                                      | NC                                                       |                                                                                        |                                                                                                                                           | 120           | 94 370.40         |
|                                                                                                                                               | e from previous year                                     |                                                                                        |                                                                                                                                           |               | R 0.00            |
| Total Tuition F                                                                                                                               |                                                          |                                                                                        |                                                                                                                                           |               | R 0.00            |
| Discounts                                                                                                                                     | oo pala                                                  |                                                                                        |                                                                                                                                           |               | R 0.00            |
| Registration F                                                                                                                                | ee                                                       |                                                                                        |                                                                                                                                           |               | R 0.00            |
| TOTAL                                                                                                                                         |                                                          |                                                                                        |                                                                                                                                           |               | R 94 370.40       |
| 1. E                                                                                                                                          | arly payment plan a Date:<br>31 October 3<br>30 November | 2018                                                                                   | s on tuition fees.<br>tal Saving<br>8%<br>7%                                                                                              |               |                   |
| -                                                                                                                                             |                                                          |                                                                                        |                                                                                                                                           |               |                   |
| Ļ                                                                                                                                             | 31 December                                              |                                                                                        | 6%                                                                                                                                        |               |                   |
|                                                                                                                                               | 31 January                                               | 2019                                                                                   | 5%                                                                                                                                        |               |                   |
| u                                                                                                                                             | pon the final releas                                     | e of marks on 7 De                                                                     | sed on current academic results. Any subjects<br>cember 2018 have not been included on this<br>e estimate above and may have an impact on | quotation. Tl | ne failed         |
|                                                                                                                                               |                                                          |                                                                                        | nsibility for students who missed classes due                                                                                             | •             |                   |
|                                                                                                                                               | t is the responsibility<br>are registered for.           | y of the student/acc                                                                   | ount holder to ensure that the correct subjects                                                                                           | and numbe     | er of credits     |
| 5. Y                                                                                                                                          | ou will be receiving                                     | a final Quotation fro                                                                  | om financial department.                                                                                                                  |               |                   |
|                                                                                                                                               |                                                          | يد معني<br>معادم<br>معادم                                                              |                                                                                                                                           |               |                   |