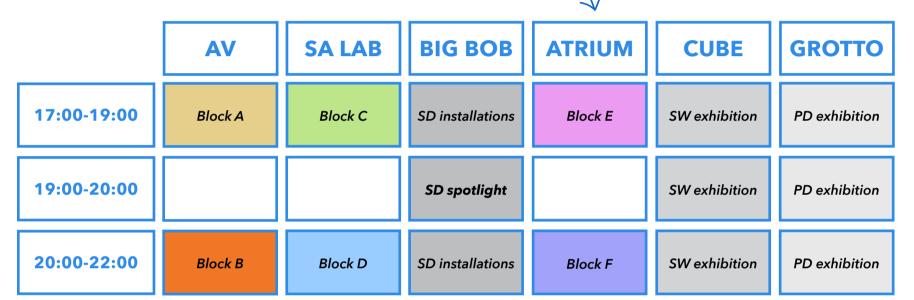

# WORK FROM THE ENTIRE FILM ARTS SCHOOL WILL BE SHOWCASED

(all 5 subjects, all levels from Certificate to Honours)

**BLOCK A** 

**BLOCK B** 

**BLOCK C** 

OPEN WINDOW

**BLOCK D** 

**BLOCK E** 

### 29 NOVEMBER - 2 DECEMBER

WORK FROM THE ENTIRE FILM ARTS
SCHOOL WILL BE SHOWCASED

(all 5 subjects, all levels from Certificate to Honours)